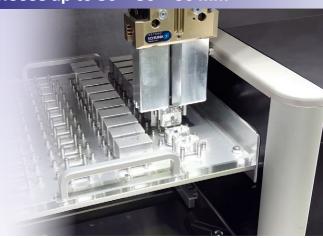

#### **SLIDE**

(here, SLIDE-2)

ion box It in

Load workpieces

Start program

#### **Zero-point positioning**