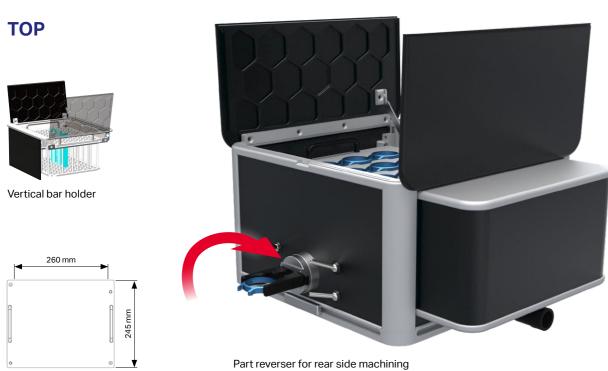

Ideal for existing and new vertical machining centers

Turn nighttime into production time

«From real-world applications – for real-world applications»

TOP workpiece carrier Usable depth with standard height\*: 94 mm \* Height increase, see below