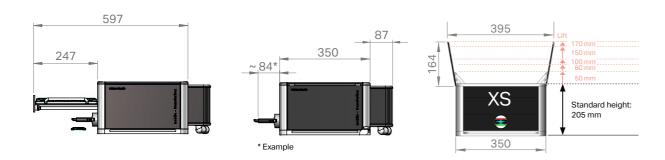

Ideal for existing and new vertical machining centers

Turn nighttime into production time

«From real-world applications – for real-world applications»

TOP workpiece carrier Usable depth with standard height\*: 94 mm \* Height increase, see below