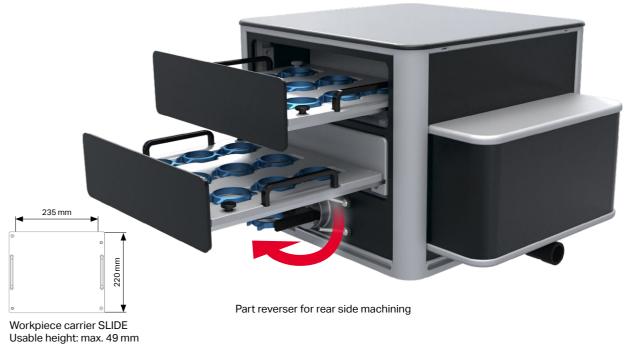

Ideal for existing and new vertical machining centers

Turn nighttime into production time

«From real-world applications – for real-world applications»

TOP workpiece carrier Usable depth with standard height\*: 94 mm \* Height increase, see below

#### **SLIDE**

(here, SLIDE-2)

ion box It in

Load workpieces

Start program