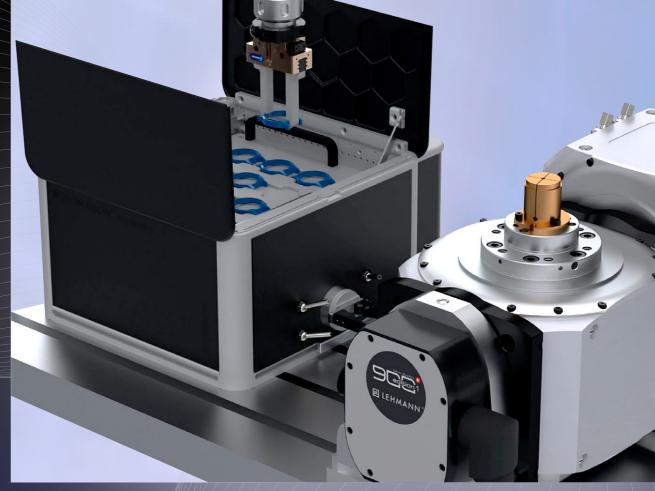

### **ROTOMATION transferBox**

- Plug & play indoor automation
- For unmanned 6-side machining with integrated part changer
- Workpiece storage with quick-change system
- Installed/uninstalled on machine within minutes (with zero-point clamping)

Ideal for existing and new vertical machining centers

Turn nighttime into production time

«From real-world applications – for real-world applications»

TOP workpiece carrier Usable depth with standard height\*: 94 mm \* Height increase, see below