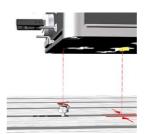

tner More information (address, telephone number...) at www.lehmann-rotary-tables.com

o value added reseller & partner

America

- Mexico

-USA

Asia

**■ LEHMANN®** 

### **ROTOMATION transferBox**

- Plug & play indoor automation
- For unmanned 6-side machining with integrated part changer
- Workpiece storage with quick-change system
- Installed/uninstalled on machine within minutes (with zero-point clamping)



Ideal for existing and new vertical machining centers

Turn nighttime into production time

«From real-world applications – for real-world applications»







TOP workpiece carrier Usable depth with standard height\*: 94 mm \* Height increase, see below





#### **SLIDE**

(here, SLIDE-2)







ion box It in

Load workpieces

Start program



#### **Zero-point positioning**



#### Interesting expansion