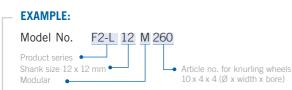

| MODEL      | PRODNO.   | WORKPIECE Ø | KNURLING WHEEL mm<br>(Ø x width x bore) |  |
|------------|-----------|-------------|-----------------------------------------|--|
| F2-L08M260 | P136-0200 | 3 - 12      | 10 x 4 x 4*                             |  |
| F2-L10M260 | P136-0201 | 3 - 12      | 10 x 4 x 4*                             |  |
| F2-L12M260 | P136-0202 | 3 - 12      | 10 x 4 x 4*                             |  |
| F2-L16M260 | P136-0203 | 3 - 12      | 10 x 4 x 4*                             |  |
| F2-L16M266 | P136-0204 | 5 - 40      | 15 x 6 x 4*                             |  |