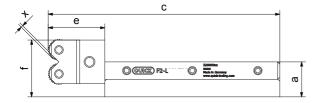

| а  | b  | C     | d  | е  | f  | x   |
|----|----|-------|----|----|----|-----|
| 8  | 8  | 105,5 | 12 | 26 | 21 | 1   |
| 10 | 10 | 105,5 | 12 | 26 | 21 | 1   |
| 12 | 12 | 105,5 | 12 | 26 | 23 | 1   |
| 16 | 16 | 105,5 | 12 | 26 | 27 | 1   |
| 16 | 16 | 129   | 16 | 39 | 33 | 1,5 |

\*DETAILS ABOUT KNURLING WHEELS (WHEEL PITCHES, TOOTH ANGLE ETC.) ARE LISTED ON PAGE 40/41.

RIGHT-HAND TOOL SHOWN (usable as left-hand tool by turning the knurling head) CUTTING SPEED AND FEED RATE INFORMATION, PAGE 43: