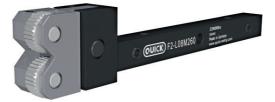

## F2-L QUICK FORM KNURLING TOOLS

This tool for Swiss Type autolathes is suitable for right- and left-hand application - fast and easy retooling through turning of the knurling head. Its modular design provides conversion to alternative shank sizes and the convincing features are cost efficiency and versatility. Working axially, the knurl width can be chosen according to any size required.

\*DETAILS ABOUT KNURLING WHEELS (WHEEL PITCHES, TOOTH ANGLE ETC.) ARE LISTED ON PAGE 40/41.

RIGHT-HAND TOOL SHOWN (usable as left-hand tool by turning the knurling head) CUTTING SPEED AND FEED RATE INFORMATION, PAGE 43: