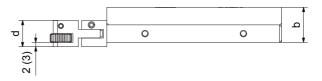

| а  | b  | C     | d  | е  | f  | x   |
|----|----|-------|----|----|----|-----|
| 8  | 8  | 105,5 | 12 | 26 | 21 | 1   |
| 10 | 10 | 105,5 | 12 | 26 | 21 | 1   |
| 12 | 12 | 105,5 | 12 | 26 | 23 | 1   |
| 16 | 16 | 105,5 | 12 | 26 | 27 | 1   |
| 16 | 16 | 129   | 16 | 39 | 33 | 1,5 |