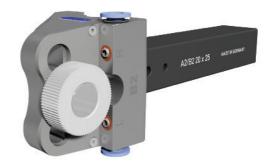

## B2 / FL **QUICK FORM KNURLING TOOLS**

The B2 offers versatile application possibilities: it is applicable as right- and left-hand version and can be used with one or two knurling wheels. Not only the versatility is convincing but above all the excellent stability. The special design with a dovetail guide between shank and tool body minimises vibrations and maximises the service life of the knurling wheels.

## THE B2 SETS A NEW BENCHMARK FOR FLEXIBILITY:

- The B2 form knurling tool can be used in a variety of different ways.
- Suitable as left and right-hand version on main and sub spindle of CNC controlled and conventional lathes
- The B2 an be used with one knurling wheel or with two knurling wheels depending on the required knurling pattern.