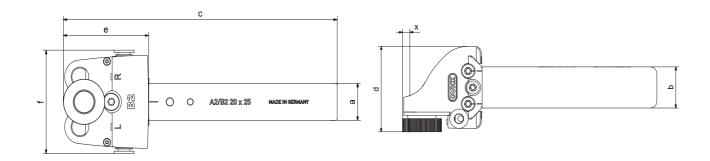

| MODEL                | PRODNO.   | WORKPIECE Ø | KNURLING WHEEL mm<br>(Ø x width x bore) | а  | b  | C     | d  | е    | f    | x   |
|----------------------|-----------|-------------|-----------------------------------------|----|----|-------|----|------|------|-----|
| B2 20x25 (one wheel) | P712-0265 | 15 - 250 mm | 25 x 8 x 10/12* (283)                   | 20 | 25 | 161,3 | 52 | 50,3 | 55,5 | 4,7 |
| B2 25x25 (one wheel) | P712-0266 | 15 - 250 mm | 25 x 8 x 10/12* (283)                   | 25 | 25 | 161,3 | 52 | 50,3 | 55,5 | 4,7 |

\*DETAILS ABOUT KNURLING WHEELS (WHEEL PITCHES, TOOTH ANGLE ETC.) ARE LISTED ON PAGE 40/41.